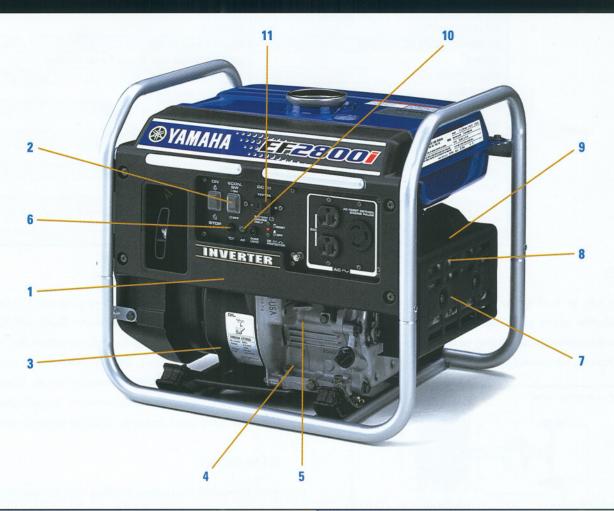

| #  | FEATURE                                      | BENEFIT                                                           |
|----|----------------------------------------------|-------------------------------------------------------------------|
| 1  | Inverter system with Pulse Width Modulation  | Can run products with built-in microcomputers or                  |
|    | (PWM) Control                                | microcomputer-controlled electric tools                           |
| 2  | "Smart Throttle" Electrical Governor         | • Improves fuel economy • Reduces noise                           |
| 3  | Multipole alternator                         | • Reduces weight • Compact design                                 |
|    |                                              | <ul> <li>Exc